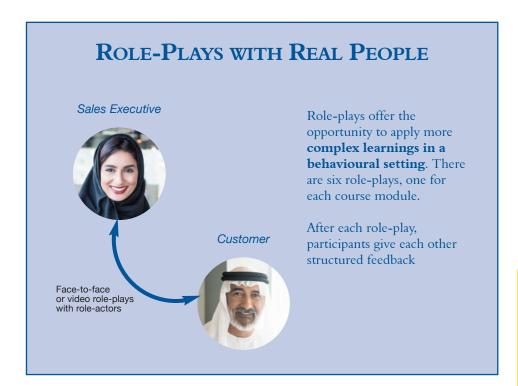

It is a "flight simulator" with several months concentrated into three days. Participants face a series of challenges, including face-to-face interventions from role-actors.

It draws upon the teaching technology and know-how developed especially for top business schools, but adapted for participants coming from family firms.

What makes the programme unique is that participants are faced with a series of challenges and interventions that come in by Email, mobile device or face-to-face from role-actors. These include challenges with suppliers, customers and external stakeholders.