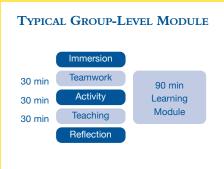

## Modules Create Variety and Effective Learning

During the first two days there are three modules per day and six role-plays. For a variety of learning approaches, each module "cycle" typically includes: immersion, teamwork, activity, teaching and reflection.