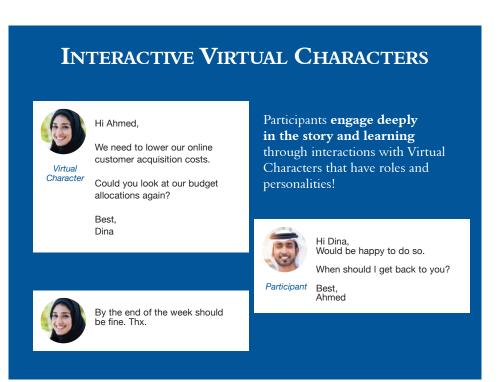

It draws upon the teaching technology and know-how developed especially for top business schools, but adapted for participants coming from family firms.

What makes the programme unique is that participants are faced with a series of challenges and interventions that come in by Email, mobile device or face-to-face from role-actors. These include challenges with suppliers, customers and external stakeholders.